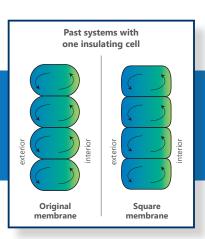

## ISOCELL® X-wall

DO AWAY WITH THE ICE AND THE COLD WITH THE **UNIQUE TECHNOLOGY** OF ISOCELL® X-WALL

Nearly 3X the insulating power of ANY other system on the market today!

These diagrams illustrate the heat zone

## THE ISOCELL® X-WALL MEMBRANE OFFERS:

The "X" structure of membrane inserted inside two films by the **ISOCELL® X-wall** technology offers the possibility to manufacture this unique ventilation wall while having multiple insulating cells.

This insulated barrier of the multi-wall ISOCELL® X-wall minimizes the heat transference of the colder external air and the warmer interior air cells.

By eliminating the heat transfer, the Multi-Wall ISOCELL® X-wall is the most insulating and efficient system on the market!