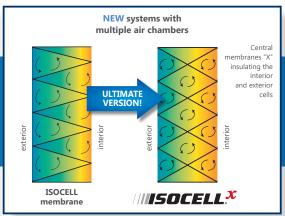

## THE ISOCELL® X-WALL MEMBRANE OFFERS:

The "X" structure of membrane inserted inside two films by the **ISOCELL® X-wall** technology offers the possibility to manufacture this unique ventilation wall while having multiple insulating cells.

This insulated barrier of the multi-wall ISOCELL® X-wall minimizes the heat transference of the colder external air and the warmer interior air cells.

By eliminating the heat transfer, the Multi-Wall ISOCELL® X-wall is the most insulating and efficient system on the market!