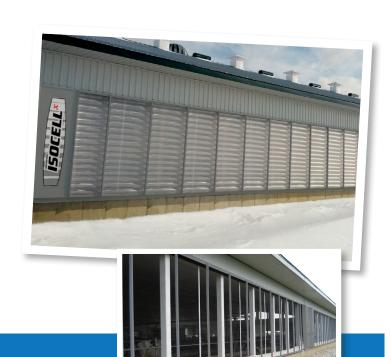

## ISOCELL® X-wall

The ultimate solution for modern natural ventilation! Simply the **BRIGHTEST**, the most **INSULATING** and the most **STRUCTURAL** system that you can find!

## ISOCELL® X-wall

DO AWAY WITH THE ICE AND THE COLD WITH THE **UNIQUE TECHNOLOGY** OF ISOCELL® X-WALL

Nearly 3X the insulating power of ANY other system on the market today!

These diagrams illustrate the heat zone