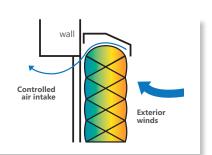

Our unique system includes rigid top and bottom moldings designed to prevent unwanted air and water infiltrations and create an effective windbreaker during the winter when the minimum ventilation stage is in function.

Winter ventilation with windbreaker

For more information

Phone: +45 72 17 55 55

Denmark

Hedelund 4, Glyngoere, 7870 Roslev,

info@skov-secco.com

skov-secco.com

4040, boul, Casavant West St-Hyacinthe (Quebec) J2S 8E3, Canada Phone: +1 (877) 711-0777