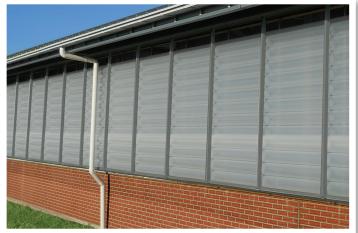

## ISOCELL® X-wall

DO AWAY WITH THE ICE AND THE COLD WITH THE **UNIQUE TECHNOLOGY** OF ISOCELL® X-WALL

Nearly 3X the insulating power of ANY other system on the market today!

These diagrams illustrate the heat zone

- 3X more insulation R4.4 (U1.3)
- · Elimination of ice formation
- Excellent luminosity
- · Improved lowering of the membrane due to the X design
- Increased reliability
- · Stronger, more solid core structure
- · Continuous opening up to 10 feet (3 m) and double opening up to 20 feet (6 m)