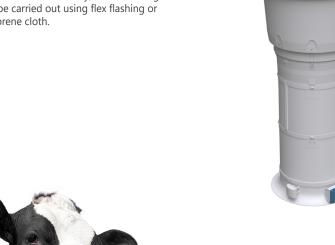

# **DA 920 HIGHLIGHTS:**

• The DA 920 outlet should be mounted via a roofing sheet, ensuring stable, safe, and tight installation. Alternatively, outlet flashing can be carried out using flex flashing or neoprene cloth.