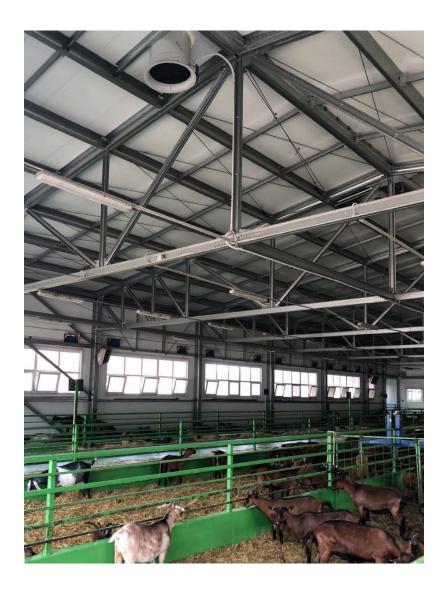

# **OPTIMIZED CHIMNEY SOLUTIONS FOR SIDE (LPV) VENTILATION SYSTEM**

The DA 600, 820, and 920 chimneys are a line of robust and efficient exhaust units designed specifically for the side ventilation system. Our chimneys feature a selection of energyefficient ON/OFF and variable fans, which are

powered by permanent magnet (PM) motors. The series of aerodynamic chimneys provide maximum air output while consuming minimal energy, and the components are engineered to extract air from cow stalls.