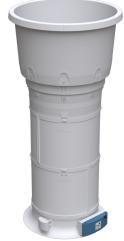

# DA 600/820/920 **Chimneys**

# **OPTIMIZED CHIMNEY SOLUTIONS FOR SIDE (LPV) VENTILATION SYSTEM**

The DA 600, 820, and 920 chimneys are a line of robust and efficient exhaust units designed specifically for the side ventilation system. Our chimneys feature a selection of energyefficient ON/OFF and variable fans, which are

# **DURABLE MATERIALS FOR MAXIMUM PERFORMANCE**

- · Highly durable in all weather conditions and have a very long service life.
- The DA 600 and 820 are constructed with a unique polypropylene material (PP T20) that can endure vigorous high-pressure washing. The unique polypropylene is smooth and stain-resistant, making it easy to clean.
- The DA 920 is made from polyurethane and polypropylene.
- Polypropylene is safe for the environment, recyclable, and the production process does not produce any toxins.
- Without the use of silicone, rubber sealing, or plastic cover, the labyrinth sealing between the roof duct and the roofing sheet assures the unit's lifetime impermeability.
- · Customizable placement.
- · Available in grey and black.