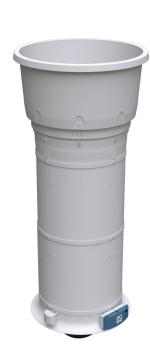

# DA 600/820/920 **Chimneys**

# **OPTIMIZED CHIMNEY SOLUTIONS FOR SIDE (LPV) VENTILATION SYSTEM**

The DA 600, 820, and 920 chimneys are a line of robust and efficient exhaust units designed specifically for the side ventilation system. Our chimneys feature a selection of energyefficient ON/OFF and variable fans, which are

# **DURABLE MATERIALS FOR MAXIMUM PERFORMANCE**

- · Highly durable in all weather conditions and have a very long service life.
- The DA 600 and 820 are constructed with a unique polypropylene material (PP T20) that can endure vigorous high-pressure washing. The unique polypropylene is smooth and stain-resistant, making it easy to clean.
- The DA 920 is made from polyurethane and polypropylene.
- Polypropylene is safe for the environment, recyclable, and the production process does not produce any toxins.
- Without the use of silicone, rubber sealing, or plastic cover, the labyrinth sealing between the roof duct and the roofing sheet assures the unit's lifetime impermeability.
- · Customizable placement.
- · Available in grey and black.