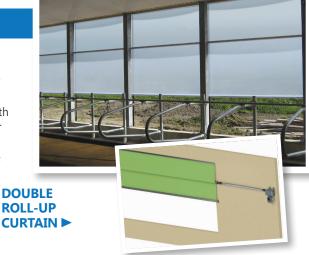

#### **DOUBLE ROLL-UP:**

- Quiet system and never folds when the opening is started.
- Opening reaching 12 feet (3.66 meters).
- · Allows a wide range of luminosity.
- Available in 2 variants of curtains
  16 oz. (454 g) high density
  - 16 oz. (454 g) vinyl covered braided polyester.

braided polyethylene.

- Offered with W cables or aluminum posts or a strap with a bender system.
- High-performance automation system with integrated limit switch and potentiometer for more precision.
- No framework is required in the center of the opening.