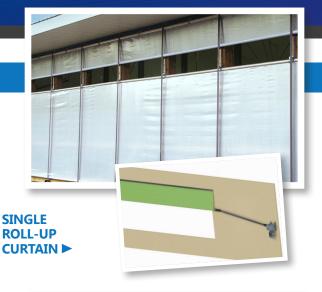

#### **SINGLE ROLL-UP:**

- Quiet system and never folds when the opening is started.
- Opening reaching 7 feet (2.13 meters).
- · Allows a wide range of luminosity.
- Available in 2 variants of curtains
  - 16 oz. (454 g) high density braided polyethylene.
  - 16 oz. (454 g) vinyl covered braided polyester.

- Offered with W cables or aluminum posts or a strap with a bender system.
- High-performance automation system with integrated limit switch and potentiometer for more precision.