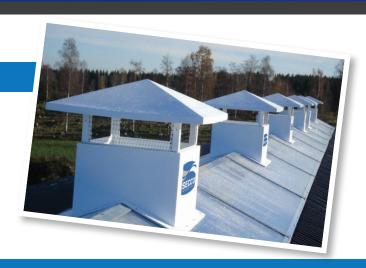

## **ABUNDANT NATURAL LIGHTING!**

The Lumiridge system allows maximum brightness into the building due to the insulated and translucent Lumiwall panels. These panels have a 5 layer structure and an R3.6 (U1.6) insulation factor. This unique and high-performance system can be installed with or without SKOV-SECCO chimneys and ensure excellent natural ventilation in the building. The SKOV-SECCO chimneys have insulated intermittent dampers to ensure better control. The polycarbonate panels and the very rigid aluminum structure provide the Lumiridge system with a snow load capacity of up to 2.8kN/m² (57 psf).

## THE PERFECT SOLUTION FOR OPTIMAL NATURAL VENTILATION!

To achieve optimal breeding conditions, it is critical to have a complete and integrated natural ventilation system that ensures maximum calibration under all conditions. A constant link must be allowed between sidewall openings and centralized evacuating chimneys for appropriate air exchange and movement. For effective natural ventilation, you need to have an insulated roof gable to maintain higher temperatures, allowing the needed convection effect to eliminate excessive humidity. The combination system of SKOV-SECCO Lumiridge and insulated damper chimneys in intermittent and automatic mode is specially designed to keep the desired conditions while getting optimal evacuation of humid and stale air.