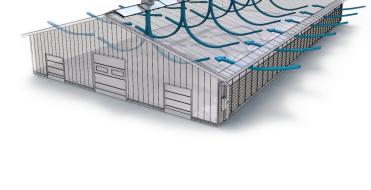

## THE PERFECT SOLUTION FOR OPTIMAL NATURAL VENTILATION!

To achieve optimal breeding conditions, it is critical to have a complete and integrated natural ventilation system that ensures maximum calibration under all conditions. A constant link must be allowed between sidewall openings and centralized evacuating chimneys for appropriate air exchange and movement. For effective natural ventilation, you need to have an insulated roof gable to maintain higher temperatures, allowing the needed convection effect to eliminate excessive humidity. The combination system of SKOV-SECCO Lumiridge and insulated damper chimneys in intermittent and automatic mode is specially designed to keep the desired conditions while getting optimal evacuation of humid and stale air.