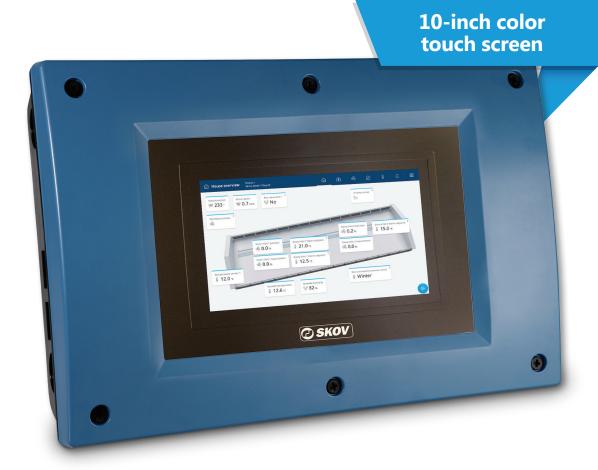

#### **Features:**

- 10-inch color touch screen with the perfect touch sensitivity.
- User-intuitive navigation with graphic icons and customizable page shortcuts.
- Remote access and climate regulation with FarmOnline<sup>™</sup>
  management program, accessible from the desktops, tablets,
  and smartphones.
- Effortlessly compatible with natural, side, tunnel, combi tunnel, and hybrid ventilation type.
- Easy-to-use setup and guidance with the intuitive default dashboard according to the selected ventilation type.
- Password-protected function to enable more personalized dashboards and to prevent unauthorized changes, with three different levels of users' access.
- Temperature, humidity, and static pressure reading and adjustment.
- Wind speed reading, wind direction reading, and rain detection and adjustment for regulating curtains in the natural ventilation mode.
- CO<sub>2</sub> and NH<sub>3</sub> reading and adjustment.

- Temperature Humidity Index (THI) reading and adjustment along with heat stress alerts.
- Intelligent lighting management and automation.
- Enabling an 'alarm system' linked to the temperature and humidity sensor, ventilation inlet and outlet, CO<sub>2</sub>, NH<sub>3</sub>, and pressure sensor, emergency inlet, and weather station.
- Activity log that registers operations, events, and alarms with the information of when they took place and when they were deactivated.
- Data are updated in real-time in both the climate controller and FarmOnline™ application.
- Combined with the FarmOnline<sup>™</sup> desktop application, it can import the data overview of the barns into insightful offline reports with the graphs in multiple formats.
- Intuitive settings adjustment and free software updates through the FarmOnline™ desktop application, so there is no need to buy a new hardware.
- Designed and manufactured in Denmark by SKOV A/S.
- Software is available in 35 languages, including English, French, German, Japanese, Russian, Chinese, Spanish, Arabic, and more!