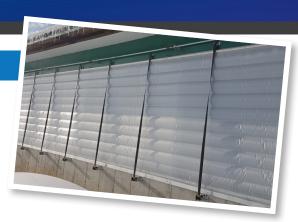

## FINALLY AN INSULATED AND CLEAR CURTAIN!

- Made with the standard 2 layers curtains.
- Silent, automatic, and without maintenance system.
- Opening reaching 10 feet (3.28 meters).
- · Enables a wide range of luminosity.
- During cold weather, with only one blower, you benefit from more insulation - thanks to the 2 layers of curtain.
- Made of U.V. treated PVC vinyl with polyester thread.

- Offered with W cables, aluminum posts, or a strap with a bender system.
- Can be operated with our transmission shaft system or by a high-performance actuator.