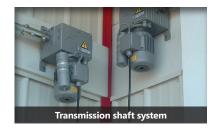

## **RELIABLE AND WITHOUT ADJUSTMENT SYSTEMS!**

The transmission shaft system enables a more reliable system by eliminating pulley adjustments that are necessary with traditional systems. A main steel rod is installed at the top of the opening all along the building and serves as a transmission shaft for the curtains. Once the rod is put into motion, it enables the cables that are holding the curtains to roll up around it, also making the curtains go up or down automatically. The SKOV-SECCO actuators are heavy-duty and reliable. System with linear actuator available.

AUTOMATION BY TRANSMISSION SHAFT SYSTEM OR ACTUATOR

Hedelund 4, Glyngoere, 7870 Roslev, Denmark Phone: +45 72 17 55 55 4040, boul. Casavant West St-Hyacinthe (Quebec) J2S 8E3, Canada Phone: +1 (877) 711.0777 160 Claremont, Avenue, Suite 200, GA 30030, Decatur, USA Phone: +1 (678) 954 5743