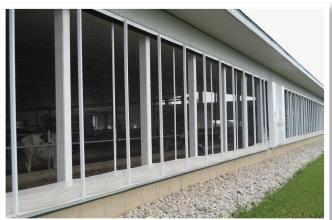

## THE MULTI-WALL ISOCELL® Z-WALL OFFERS:

The "Z" structure of membrane inserted inside two films by the **ISOCELL® Z-wall** technology offers the possibility to manufacture this unique ventilation wall while having multiple insulating cells.

This insulated barrier of the Multi-Wall **ISOCELL® Z-wall** minimizes the heat transference of the colder external air and the warmer interior air cells.

By eliminating the heat transfer, the new Multi-Wall

ISOCELL® Z-wall is the most insulating, economic,
and efficient system on the market!

- 2X more insulation R3.0 (U1.9)
   Excellent luminosity
- · Excellent laminosity
- Increased reliability
- Elimination of ice formation
- Stronger, more solid core structure
- Improved lowering of the membrane due to the Z design
- Continuous opening up to 10 feet (3 m) and double opening up to 20 feet (6 m)