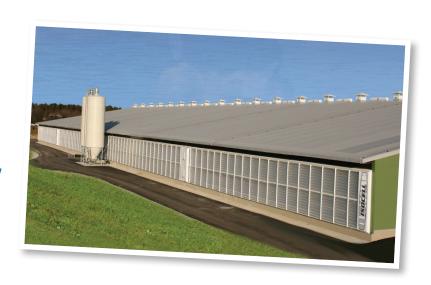

## ISOCELL® Z-wall

The perfect solution for your natural ventilation combining **TRANSPARENCY**, **INSULATION** and **RIGIDITY**!

## ISOCELL® Z-wall

DO AWAY WITH THE ICE AND THE COLD WITH THE UNIQUE TECHNOLOGY OF ISOCELL® Z-WALL

These diagrams illustrate the heat zone

Nearly **2X** the insulating power of **ANY** other system on the market today!