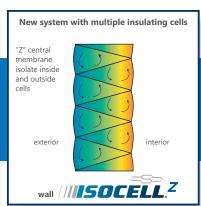

## ISOCELL® Z-wall

DO AWAY WITH THE ICE AND THE COLD WITH THE UNIQUE TECHNOLOGY OF ISOCELL® Z-WALL

These diagrams illustrate the heat zone

Nearly **2X** the insulating power of **ANY** other system on the market today!

## THE MULTI-WALL ISOCELL® Z-WALL OFFERS:

The "Z" structure of membrane inserted inside two films by the **ISOCELL® Z-wall** technology offers the possibility to manufacture this unique ventilation wall while having multiple insulating cells.

This insulated barrier of the Multi-Wall **ISOCELL® Z-wall** minimizes the heat transference of the colder external air and the warmer interior air cells.

By eliminating the heat transfer, the new Multi-Wall