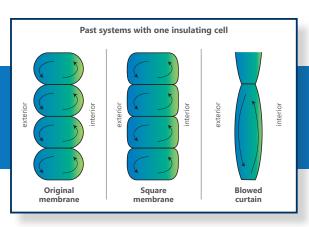

## ISOCELL® Z-wall

DO AWAY WITH THE ICE AND THE COLD WITH THE UNIQUE TECHNOLOGY OF ISOCELL® Z-WALL

These diagrams illustrate the heat zone

Nearly **2X** the insulating power of **ANY** other system on the market today!

## THE MULTI-WALL ISOCELL® Z-WALL OFFERS:

The "Z" structure of membrane inserted inside two films by the **ISOCELL® Z-wall** technology offers the possibility to manufacture this unique ventilation wall while having multiple insulating cells.

This insulated barrier of the Multi-Wall **ISOCELL® Z-wall** minimizes the heat transference of the colder external air and the warmer interior air cells.

By eliminating the heat transfer, the new Multi-Wall

ISOCELL® Z-wall is the most insulating, economic,
and efficient system on the market!

- 2X more insulation R3.0 (U1.9)
   Excellent luminosity
- · Excellent laminosity
- Increased reliability
- Elimination of ice formation
- Stronger, more solid core structure
- Improved lowering of the membrane due to the Z design
- Continuous opening up to 10 feet (3 m) and double opening up to 20 feet (6 m)