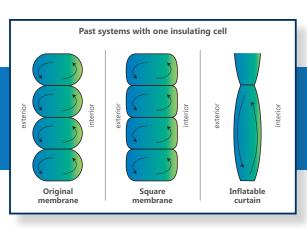

## ISOCELL® Z-wall

DO AWAY WITH THE ICE AND THE COLD WITH THE **UNIQUE TECHNOLOGY** OF ISOCELL® Z-WALL

Nearly 2X the insulating power of ANY other system on the market today!

These diagrams illustrate the heat zone

## THE MULTI-WALL ISOCELL® Z-WALL OFFERS:

The "Z" structure of membrane inserted inside two films by the ISOCELL® **Z-wall** technology offers the possibility to manufacture this unique ventilation wall while having multiple insulating cells.

This insulated barrier of the Multi-Wall ISOCELL® Z-wall minimizes the heat transference of the colder external air and the warmer interior air cells.

> By eliminating the heat transfer, the new Multi-Wall **ISOCELL® Z-wall** is the most insulating, economic, and efficient system on the market!