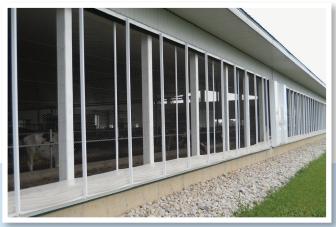

## THE MULTI-WALL ISOCELL® Z-WALL OFFERS:

The "Z" structure of membrane inserted inside two films by the ISOCELL® **Z-wall** technology offers the possibility to manufacture this unique ventilation wall while having multiple insulating cells.

This insulated barrier of the Multi-Wall ISOCELL® Z-wall minimizes the heat transference of the colder external air and the warmer interior air cells.

> By eliminating the heat transfer, the new Multi-Wall **ISOCELL® Z-wall** is the most insulating, economic, and efficient system on the market!