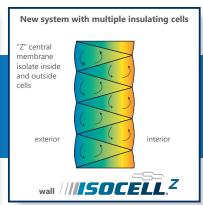

## ISOCELL® Z-wall

DO AWAY WITH THE ICE AND THE COLD WITH THE **UNIQUE TECHNOLOGY** OF ISOCELL® Z-WALL

Nearly 2X the insulating power of ANY other system on the market today!

These diagrams illustrate the heat zone

## THE MULTI-WALL ISOCELL® Z-WALL OFFERS:

The "Z" structure of membrane inserted inside two films by the ISOCELL® **Z-wall** technology offers the possibility to manufacture this unique ventilation wall while having multiple insulating cells.

This insulated barrier of the Multi-Wall ISOCELL® Z-wall minimizes the heat transference of the colder external air and the warmer interior air cells.

> By eliminating the heat transfer, the new Multi-Wall **ISOCELL® Z-wall** is the most insulating, economic, and efficient system on the market!