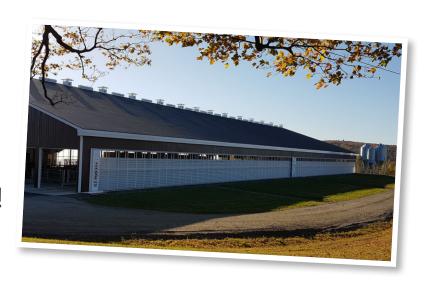

## ISOCELL® Z-wall

The perfect solution for your natural ventilation combining **TRANSPARENCY**, **INSULATION**, and **RIGIDITY**!

United by Dairy

## ISOCELL® Z-wall

DO AWAY WITH THE ICE AND THE COLD WITH THE **UNIQUE TECHNOLOGY** OF ISOCELL® Z-WALL

Nearly 2X the insulating power of ANY other system on the market today!

These diagrams illustrate the heat zone