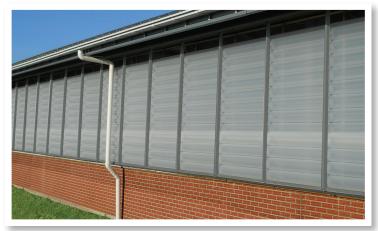

## ISOCELL® X-wall

DO AWAY WITH THE ICE AND THE COLD WITH THE **UNIQUE TECHNOLOGY** OF ISOCELL® X-WALL

Nearly 3X the insulating power of ANY other system on the market today!

These diagrams illustrate the heat zone

Our unique system includes rigid top and bottom moldings designed to prevent unwanted air and water infiltrations and create an effective windbreaker during the winter when the minimum ventilation stage is in function.

Winter ventilation with windbreaker

For more information

skov-secco.com

info@skov-secco.com

Hedelund 4, Glyngoere, 7870 Roslev, Phone.: +45 72 17 55 55

4040, boul. Casavant West St-Hyacinthe (Quebec) Canada • J2S 8E3 Phone.: +1 (877) 711-0777