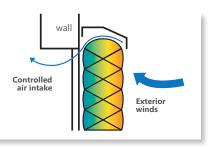

Our unique system includes rigid top and bottom moldings designed to prevent unwanted air and water infiltrations and create an effective windbreaker during the winter when the minimum ventilation stage is in function.