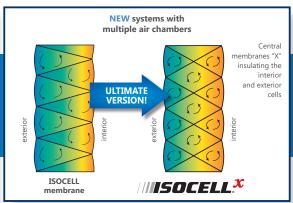

## ISOCELL® X-wall

DO AWAY WITH THE ICE AND THE COLD WITH THE **UNIQUE TECHNOLOGY** OF ISOCELL® X-WALL

Nearly 3X the insulating power of ANY other system on the market today!

These diagrams illustrate the heat zone

## THE ISOCELL® X-WALL MEMBRANE OFFERS:

The "X" structure of membrane inserted inside two films by the ISOCELL® X-wall technology offers the possibility to manufacture this unique ventilation wall while having multiple insulating cells.

This insulated barrier of the multi-wall ISOCELL® X-wall minimizes the heat transference of the colder external air and the warmer interior air cells.

By eliminating the heat transfer, the Multi-Wall ISOCELL® X-wall is the most insulating and efficient system on the market!