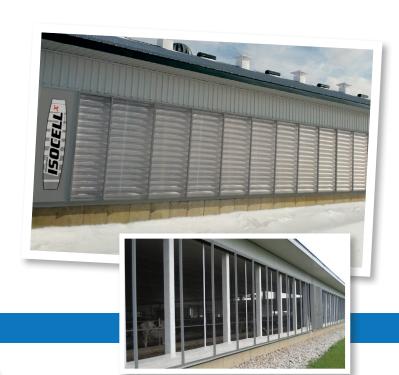

## ISOCELL® X-wall

The ultimate solution for modern natural ventilation! Simply the **BRIGHTEST**, the most **INSULATING** and the most **STRUCTURAL** system that you can find!

## ISOCELL® X-wall

DO AWAY WITH THE ICE AND THE COLD WITH THE **UNIQUE TECHNOLOGY** OF ISOCELL® X-WALL

Nearly 3X the insulating power of ANY other system on the market today!

These diagrams illustrate the heat zone