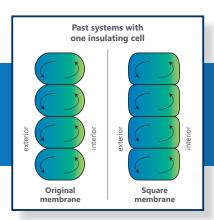

## THE ISOCELL® X-WALL MEMBRANE OFFERS:

The "X" structure of membrane inserted inside two films by the ISOCELL® X-wall technology offers the possibility to manufacture this unique ventilation wall while having multiple insulating cells.

This insulated barrier of the multi-wall ISOCELL® X-wall minimizes the heat transference of the colder external air and the warmer interior air cells.

By eliminating the heat transfer, the Multi-Wall ISOCELL® X-wall is the most insulating and efficient system on the market!