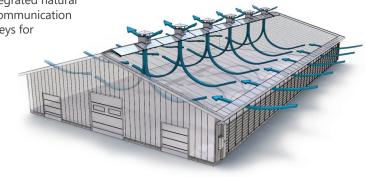

## FINALLY, THE PERFECT SOLUTION FOR OPTIMAL NATURAL VENTILATION!

To get optimal breeding conditions, it is primordial to have a complete and integrated natural ventilation system to ensure maximum calibration in all conditions. Constant communication must be allowed between sidewall openings and centralized evacuating chimneys for appropriate air exchange and movement. For effective natural ventilation, you need to have an insulated roof gable to preserve higher temperatures, this will enable the needed convection effect to evacuate excessive humidity. The combination system of Secco LUMIRIDGE and insulated damper chimneys in intermittent and automatic mode, are specially designed to keep desired conditions while getting optimal evacuation of humid and stale air.