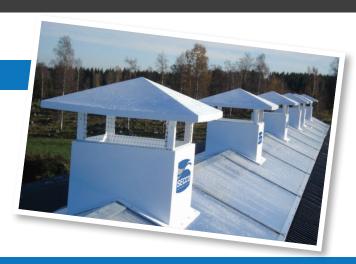

## **ABUNDANT NATURAL LIGHTING!**

The LUMIRIDGE system allows maximum brightness into the building due to the insulated and translucent LUMIWALL panels. These panels have a 5 layer structure and an R3.6 (U1.6) insulation factor. This unique and high-performance system can be installed with or without Secco chimneys and ensure excellent natural ventilation in the building. The Secco chimneys have insulated intermittent dampers to ensure better control. The polycarbonate panels and the very rigid aluminum structure provide the Lumiridge system with a snow load capacity of up to 2.8kN/ m² (57psf).