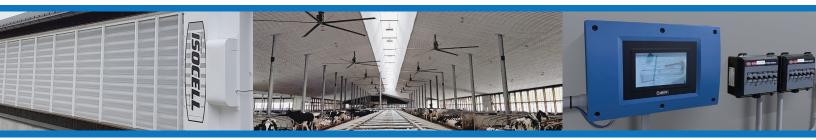

#### Management module

The DOL 434 climate controller provides fully integrated management of the environmental conditions with remote access, THI reading, and intuitive touch screen applications.

#### Natural ventilation module

The unique integrated system, including the ISOCELL™ membranes and our Lumiridge with chimneys, provides adapted optimal conditions for dairy production in continental climates.

#### **Mechanical ventilation module**

Our integrated, highly efficient system, including Big Air PÜRe ceiling fans, supply the needed constant airflow to assist in maintaining sufficient daily dry matter intake.