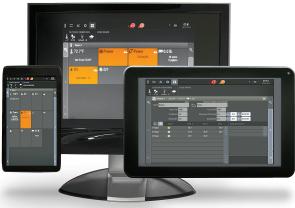

## **Features:**

- 15" simple touch screen navigation.
- Triple protection level: Redundancy, backup method (smart) and emergency mode (N/O, N/C).
- Data is accessible from anywhere and compatible with the most popular hand-held devices.
- Generating alarms by text or email.
- Data are updated in real-time and can be stored as long as desired.
- Real multi-room or multi-building control thanks to the smart relay panels.
- Current sensors on all outputs to protect the entirety of your equipment (with alarm).
- Temperature, humidity, static pressure, ammonia and carbon dioxide readings and compensation.

- Weather station with wind speed, wind direction, and rain sensor (effective wind calculation).
- Constantly evolving using web updates which give access to the latest technologies.
- Training, monitoring, and quick assistance through remote access to assist your customer and colleague via MyEDGEConnect app (available in both App Store and Google Play).
- Tested with the highest standards for reductions of electromagnetic noise (stray voltage).
- Includes feeding and lighting control features.
- Designed and manufactured in Canada with all global certifications (UL, CSA, CE, CCC).
- Software is available in multiple languages, including French, English, Spanish, Portuguese, German, Russian, Chinese, Japanese, and more...