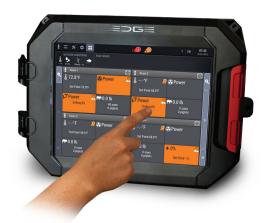

## EDGE ELITE

A SMART CLIMATE CONTROLLER
WITH A LARGE COLOR TOUCH SCREEN DISPLAY

Large 15-inch color touchscreen interface

Information at a glance

## **Features:**

- 15" simple touch screen navigation.
- Triple protection level: Redundancy, backup method (smart) and emergency mode (N/O, N/C).
- Data is accessible from anywhere and compatible with the most popular hand-held devices.
- Generating alarms by text or email.
- Data are updated in real-time and can be stored as long as desired.
- Real multi-room or multi-building control thanks to the smart relay panels.
- Current sensors on all outputs to protect the entirety of your equipment (with alarm).
- Temperature, humidity, static pressure, ammonia and carbon dioxide readings and compensation.