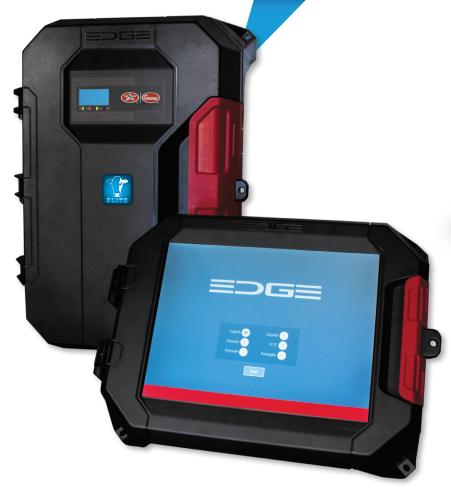

## EDGE ELITE

A SMART CLIMATE CONTROLLER
WITH A LARGE COLOR TOUCH SCREEN DISPLAY

Large 15-inch color touchscreen interface

Information at a glance

## A SMART CLIMATE CONTROLLER WITH A LARGE COLOR TOUCH SCREEN DISPLAY

## **Features:**

- 15" simple touch screen navigation.
- Triple protection level: Redundancy, backup method (smart) and emergency mode (N/O, N/C).
- Data is accessible from anywhere and compatible with the most popular hand-held devices.
- Generating alarms by text or email.
- Data are updated in real-time and can be stored as long as desired.
- Real multi-room or multi-building control thanks to the smart relay panels.
- Current sensors on all outputs to protect the entirety of your equipment (with alarm).
- Temperature, humidity, static pressure, ammonia and carbon dioxide readings and compensation.